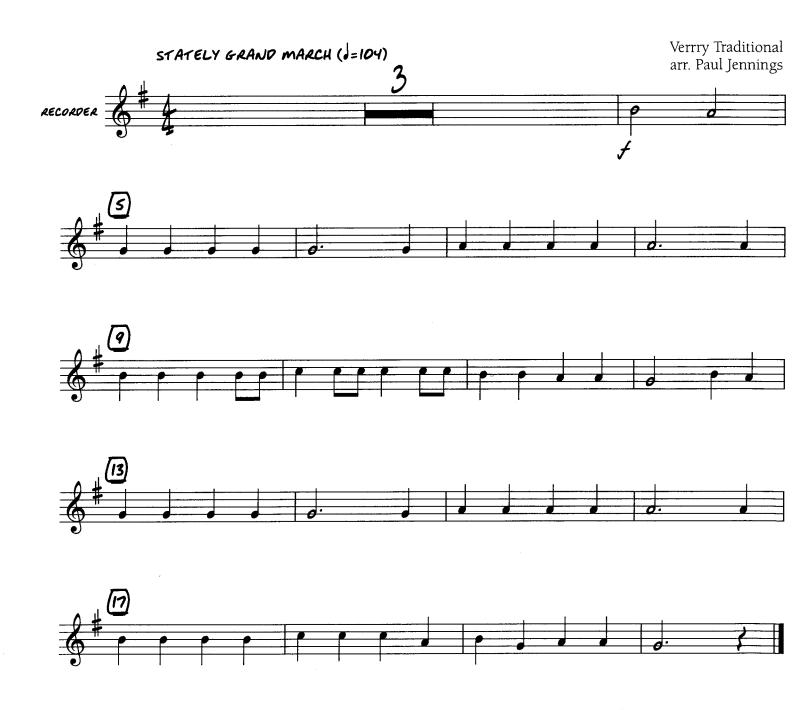

as exclusive online features tied to it. See About The Music for more information, or visit MusicK8.com

© 2006 Plank Road Publishing, Inc. • MUSIC K-8, Volume 17, Number 1 International Copyright Secured • All Rights Reserved

Note: A recording of this song is available on the Performance/Accompaniment Compact Disc for this issue.

64

## **Country Dance**

Swedish









The G Major key signature is implified because this musical symbol has not yet been introduced in the correlated method, RECORDER TIME (SP2308)

 $\mathbf{2}$ 



© 2006 Plank Road Publishing, Inc. • MUSIC K-8, Volume 17, Number 1 International Copyright Secured • All Rights Reserved

Note: A recording of this song is available on the Performance/Accompaniment Compact Disc for this issue.



## THE NOBLE DUKE OF YORK



Includes web extras

**RECORDER/C INSTRUMENT** 

## The Rubber Baby Buggy Bumper Boogie





CD Full Performance - track 5; Accompaniment only - track 20

The Water Is Wide









© 2009 Plank Road Publishing, Inc. • RECORDER CLASSROOM, Volume 1, Number 4 International Copyright Secured • All Rights Reserved