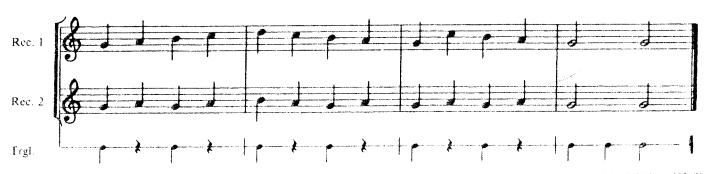

## **Country Dance**

Swedish

The G Major key signature is implified because this musical symbol has not yet been introduced in the correlated method, RECORDER TIME (SP2308)

 $\mathbf{2}$ 

© 2006 Plank Road Publishing, Inc. • MUSIC K-8, Volume 17, Number 1 International Copyright Secured • All Rights Reserved