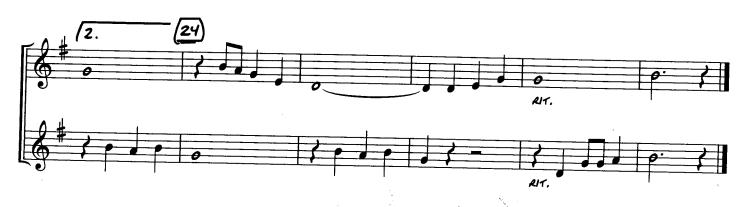

## **Country Dance**

Swedish

The G Major key signature is implified because this musical symbol has not yet been introduced in the correlated method, RECORDER TIME (SP2308)

 $\mathbf{2}$ 

© 2006 Plank Road Publishing, Inc. • MUSIC K-8, Volume 17, Number 1 International Copyright Secured • All Rights Reserved