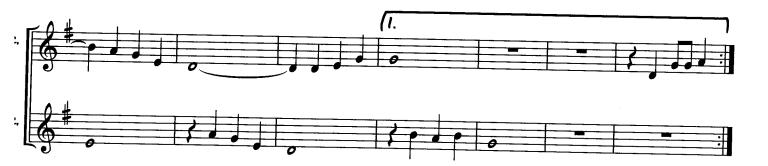

## **Country Dance**

Swedish

The G Major key signature is implified because this musical symbol has not yet been introduced in the correlated method, RECORDER TIME (SP2308)

 $\mathbf{2}$ 

© 2006 Plank Road Publishing, Inc. • MUSIC K-8, Volume 17, Number 1 International Copyright Secured • All Rights Reserved