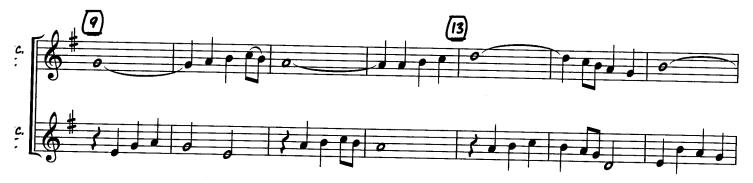

## **Country Dance**

Swedish

The G Major key signature is implified because this musical symbol has not yet been introduced in the correlated method, RECORDER TIME (SP2308)

 $\mathbf{2}$ 

© 2006 Plank Road Publishing, Inc. • MUSIC K-8, Volume 17, Number 1 International Copyright Secured • All Rights Reserved