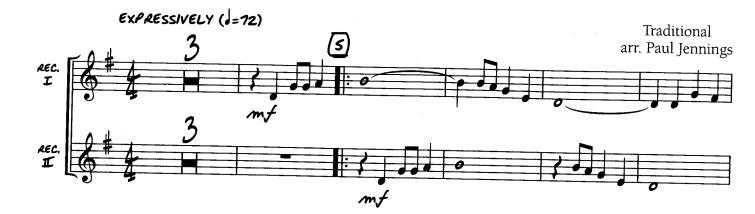

## **Country Dance**

Swedish

The G Major key signature is implified because this musical symbol has not yet been introduced in the correlated method, RECORDER TIME (SP2308)

 $\mathbf{2}$ 

© 2006 Plank Road Publishing, Inc. • MUSIC K-8, Volume 17, Number 1 International Copyright Secured • All Rights Reserved