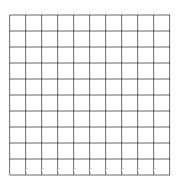

## **Understanding Perimeter**

Find the perimeter of each polygon.

Draw a figure with the given perimeter.

4. 10 units

6. A park has the shape of a trapezoid. Two of the sides are 25 meters long. The other two sides are 40 meters and 20 meters long. What is the perimeter of the park? 5. 22 units