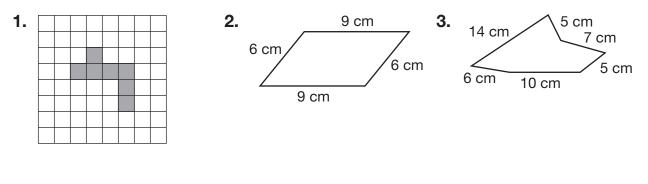

## **Understanding Perimeter**

Find the perimeter of each polygon.

Draw a figure with the given perimeter.

4. 10 units

6. A park has the shape of a trapezoid. Two of the sides are 25 meters long. The other two sides are 40 meters and 20 meters long. What is the perimeter of the park? 5. 22 units

13-1

- 8. Communicate When finding the perimeter of a figure on a grid, why do you not count the spaces inside the grid?
- **9.** Which rectangle has a perimeter of 16 units?
  - A Length 5 units, width 3 units
  - **B** Length 10 units, width 6 units
  - C Length 8 units, width 1 unit
  - D Length 6 units, width 3 units