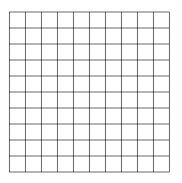

## **Understanding Perimeter**

Find the perimeter of each polygon.

Draw a figure with the given perimeter.

4. 10 units

6. A park has the shape of a trapezoid. Two of the sides are 25 meters long. The other two sides are 40 meters and 20 meters long. What is the perimeter of the park? 5. 22 units