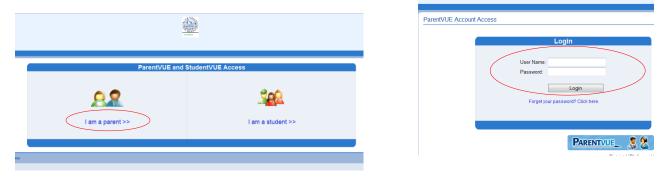

Go to https://bvpo.bluevalleyk12.org

**Returning Users**: Select "I am a parent" and log in using your username and password.

**First Time Users:** You should have received an activation key email or letter. This is needed to activate the account. If you do not have the activation information, contact your school.

Click on "I am a parent." Then click on "I have an activation key and need to create my account." Follow the onscreen instructions.

| rentVUE Account Access |             |                                                          |
|------------------------|-------------|----------------------------------------------------------|
|                        | Login       | Activate My Account                                      |
| Pass                   | Name:       | ( have an activation key and need to create my account>> |
|                        | PARENTVUE S | App Store American Market                                |