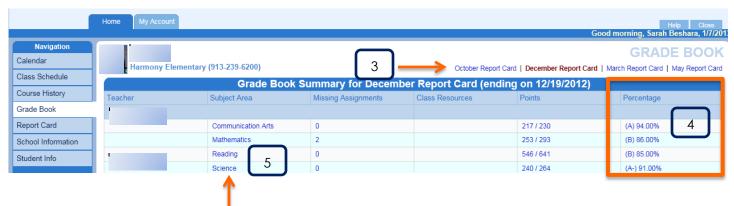

## **Grade Book View**

- 1. <u>Logon to ParentVue</u>. Select your child's name if you have more than one child.
- 2. In the left navigation bar, choose Grade Book.

- 3. Select the current grading period at the top right.
- 4. The average on the far right column is a reflection of the grade at this point in time. As assignments are added, the grade adjusts accordingly.

- 5. To view the assignments for a class, click the class title. All assignments are listed with a score. Parents can view missing assignments and other details.
- 6. To view other classes without returning to the previous screen, click on the drop down menu and choose a course.