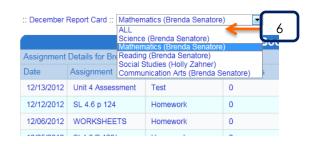

- 5. To view the assignments for a class, click the class title. All assignments are listed with a score. Parents can view missing assignments and other details.
- 6. To view other classes without returning to the previous screen, click on the drop down menu and choose a course.