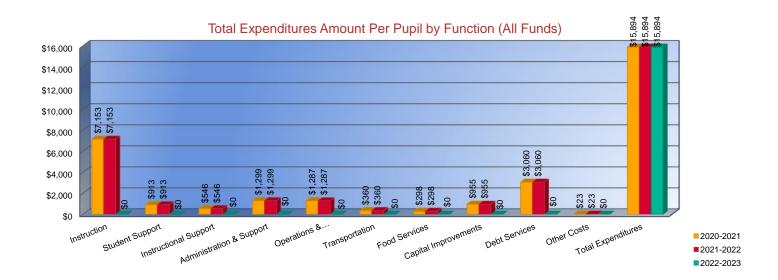

#### **Total Expenditures Amount Per Pupil by Function (All Funds)**

| Instruction                     |
|---------------------------------|
| Student Support                 |
| Instructional Support           |
| Administration & Support        |
| Operations & Maintenance        |
| Transportation                  |
| Food Services                   |
| Capital Improvements            |
| Debt Services                   |
| Other Costs                     |
| Total Expenditures <sup>1</sup> |
| Enrollment (FTE) <sup>2</sup>   |

| 2020-2021<br>Actual |          |
|---------------------|----------|
|                     | \$7,153  |
|                     | \$913    |
|                     | \$546    |
|                     | \$1,299  |
|                     | \$1,287  |
|                     | \$360    |
|                     | \$298    |
|                     | \$955    |
|                     | \$3,060  |
|                     | \$23     |
|                     | \$15,894 |
|                     | 21,784.2 |

| 2021-2022<br>Actual |          |
|---------------------|----------|
|                     | \$7,638  |
|                     | \$966    |
|                     | \$549    |
|                     | \$1,388  |
|                     | \$1,393  |
|                     | \$396    |
|                     | \$429    |
|                     | \$784    |
|                     | \$2,777  |
|                     | \$25     |
|                     | \$16,344 |
|                     | 21,976.0 |

| 2022-2023   |
|-------------|
| Budget      |
| 8591.152379 |
| \$1,018     |
| \$612       |
| \$1,450     |
| \$1,502     |
| \$441       |
| \$571       |
| \$1,145     |
| \$2,558     |
| \$27        |
| \$17,915    |
| 22,700.0    |

1. Funds Included: (06) General, (07) Federal Funds, (08) Supplemental General, (10) Adult Education, (11) Preschool-Aged At-Risk, (12) Adult Supplemental Education, (13) At Risk (K-12), (14) Bilingual Education, (15) Virtual Education, (16) Capital Outlay, (18) Driver Education, (22) Extraordinary School Program, (26) Professional Development, (28) Parent Education, (29) Summer School, (30) Special Education, (34) Career and Postsecondary Education, (35) Gifts & Grants, (42) Special Liability Expense, (44) School Retirement, (51) KPERS Special Retirement Contribution, (53) Contingency Reserve, (55) Textbook & Student Material Revolving, (56) Activity Fund, (62) Bond & Interest #1, (63) Bond & Interest #2, (66) No-Fund Warrant, (67) Special Assessment, and (78) Special Education Coop Fund.