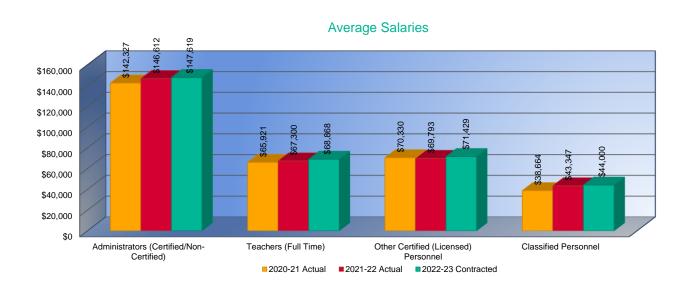

Reading Specialists/Teachers; All Other Teachers.

Other Certified (Licensed) Personnel: Part-Time Teachers; Library Media Specialists; School Counselors; Clinical or School Psychologists; Speech Pathologists; Audiologists; Nurses (RN); Social Workers.

\*\*Attendance Services Staff, Library Media Aides; Security Officers; Regular Education Teacher Aides; Secretarial/Clerical; Special Education Paraprofessionals; Nurses Classified Personnel: (LPN); Food Service Workers; Custodians; Bus Drivers.

Substitutes/Temporary: \*\*Substitute Teachers, Rule 10 Coaches, Coaching Assistants and other short term temporary help.

Total Salary: Report total salary including employee reduction plans\*\*\*, supplemental, extra pay for summer school, and board paid fringe benefits (employer paid)\*\*\*\*.



<sup>\*</sup>FTE for Certified Administrators, Teachers and Other Certified (Licensed) Personnel is defined by the local school board. Generally FTE for teachers with a 9-10 month contract should be reported as 1.0; FTE for Principals with a 10-12 month contract should be reported as 1.0; FTE for Superintendents with a 12 month contract should be reported as 1.0.

<sup>\*\*</sup>FTE of 1.0 for Non-Certified Administrators, Classified Personnel and Substitutes/Temporary should be based upon 2,080 hours.

<sup>\*\*\*</sup>Employee reduction plans include benefits received by employees under a Section 125 Salary Reduction Agreement. Does not include social security, workers' compensation, and unemployment insurance.

<sup>\*\*\*\*</sup>Board paid fringe benefits (employer paid) include grou