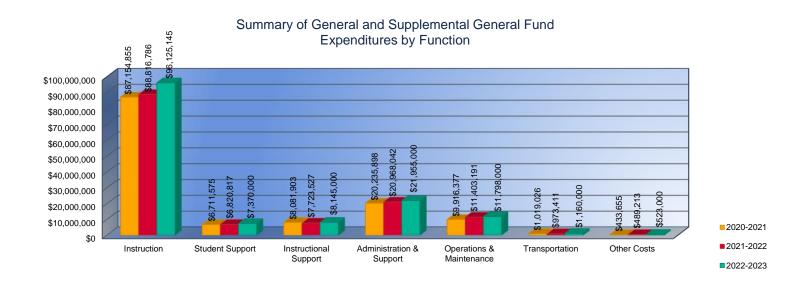

# Summary of General and Supplemental General Fund Expenditures by Function\*

|                          |               | %     |               | %     |        |               | %     |        |
|--------------------------|---------------|-------|---------------|-------|--------|---------------|-------|--------|
|                          | 2020-2021     | of    | 2021-2022     | of    | %      | 2022-2023     | of    | %      |
|                          | Actual        | Total | Actual        | Total | Change | Budget        | Total | Change |
| Instruction              | \$87,154,855  | 65%   | \$88,816,786  | 65%   | 2%     | \$96,125,145  | 65%   | 8%     |
| Student Support          | \$6,711,575   | 5%    | \$6,820,817   | 5%    | 2%     | \$7,370,000   | 5%    | 8%     |
| Instructional Support    | \$8,081,903   | 6%    | \$7,723,527   | 6%    | -4%    | \$8,145,000   | 6%    | 5%     |
| Administration & Support | \$20,235,898  | 15%   | \$20,968,042  | 15%   | 4%     | \$21,955,000  | 15%   | 5%     |
| Operations & Maintenance | \$9,916,377   | 7%    | \$11,403,191  | 8%    | 15%    | \$11,798,000  | 8%    | 3%     |
| Transportation           | \$1,019,026   | 1%    | \$973,411     | 1%    | -4%    | \$1,160,000   | 1%    | 19%    |
| Capital Improvements     | \$0           | 0%    | \$0           | 0%    | 0%     | \$0           | 0%    | 0%     |
| Other Costs              | \$433,655     | \$0   | \$489,213     | \$0   | 13%    | \$523,000     | 0%    | 7%     |
| Total Expenditures       | \$133,553,289 | 100%  | \$137,194,987 | 100%  | 3%     | \$147,076,145 | 100%  | 7%     |
| Amount per Pupil         | \$6,131       |       | \$6,243       |       | 2%     | \$6,479       |       | 4%     |

<sup>\*</sup>The Summary of General and Supplemental General Fund Expenditures by Function comes from pages 6-13 and is the sum of the "General Fund" and "Supplemental General Fund" line items.