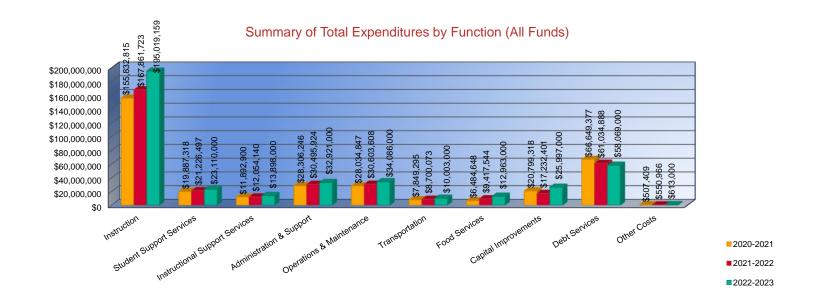

#### **Summary of Total Expenditures by Function (All Funds)**

|                                   | 2020-2021           | % of  | 2021-2022     | % of  | %      | 2022-2023     | % of  | %      |
|-----------------------------------|---------------------|-------|---------------|-------|--------|---------------|-------|--------|
|                                   | Actual              | Total | Actual        | Total | Change | Budget        | Total | Change |
| Instruction                       | \$155,832,815       | 45%   | \$167,861,723 | 47%   | 8%     | \$195,019,159 | 48%   | 16%    |
| Student Support Services          | \$19,887,318        | 6%    | \$21,226,497  | 6%    | 7%     | \$23,110,000  | 6%    | 9%     |
| Instructional Support Services    | \$11,892,900        | 3%    | \$12,054,140  | 3%    | 1%     | \$13,898,000  | 3%    | 15%    |
| Administration & Support          | \$28,306,246        | 8%    | \$30,495,924  | 8%    | 8%     | \$32,921,000  | 8%    | 8%     |
| Operations & Maintenance          | \$28,034,847        | 8%    | \$30,603,608  | 9%    | 9%     | \$34,086,000  | 8%    | 11%    |
| Transportation                    | \$7,849,295         | 2%    | \$8,700,073   | 2%    | 11%    | \$10,003,000  | 2%    | 15%    |
| Food Services                     | \$6,484,648         | 2%    | \$9,417,544   | 3%    | 45%    | \$12,963,000  | 3%    | 38%    |
| Capital Improvements              | \$20,799,318        | 6%    | \$17,232,401  | 5%    | -17%   | \$25,997,000  | 6%    | 51%    |
| Debt Services                     | \$66,649,377        | 19%   | \$61,034,888  | 17%   | -8%    | \$58,069,000  | 14%   | -5%    |
| Other Costs                       | \$507,409           | 0%    | \$550,966     | 0%    | 9%     | \$613,000     | 0%    | 11%    |
| Total Expenditures <sup>1</sup>   | 346,244,173         | 100%  | \$359,177,764 | 100%  | 4%     | \$406,679,159 | 100%  | 13%    |
| Amount per Pupil                  | \$15,894            |       | \$16,344      |       | 3%     | \$17,915      |       | 10%    |
| Current Expenditures <sup>2</sup> | \$301,398,644       | 100%  | \$315,383,714 | 100%  | 5%     | \$350,507,364 | 100%  | 11%    |
| Amount per Pupil                  | \$13,836            |       | \$14,351      |       | 4%     | \$15,441      |       | 8%     |
| Percent of Expenditures for Instr | uction <sup>3</sup> |       |               |       |        |               |       |        |
| Total Expenditures                | \$152,617,558       | 44%   | \$162,790,542 | 45%   | 1%     | \$189,269,159 | 47%   | 2%     |
| Current Expenditures              | \$152,617,558       | 51%   | \$162,790,542 | 52%   | 1%     | \$189,269,159 | 54%   | 2%     |

<sup>1.</sup> Funds Included: (06) General, (07) Federal Funds, (08) Supplemental General, (10) Adult Education, (11) Preschool-Aged At-Risk, (12) Adult Supplemental Education, (13) At Risk (K-12), (14) Bilingual Education, (15) Virtual Education, (16) Capital Outlay, (18) Driver Education, (22) Extraordinary School Program, (26) Professional Development, (28) Parent Education, (29) Summer School, (30) Special Education, (34) Career and Postsecondary Education, (35) Gifts & Grants, (42) Special Liability Expense, (44) School Retirement, (51) KPERS Special Retirement Contribution, (53) Contingency Reserve, (55) Textbook & Student Material Revolving, (56) Activity Fund, (62) Bond & Interest #1, (63) Bond & Interest #2, (66) No-Fund Warrant, (67) Special Assessment, and (78) Special Education Coop Fund.

- 2. Current Expenditures excludes Capital Outlay (Code 16) and Bond Debt expenditures (Code 62 & 63)
- 3. Instruction excludes Capital Outlay (Code 16) and Bond Debt expenditures (Code 62 & 63)

Functions Included: Instruction (1000), Student Support Services (2100), Instructional Support Services (2200), Administration & Support (2300, 2400, 2500),

Operations & Maintenance (2600), Transportation (2700), Food Service (3100), Other Costs (2900, 3300), Capital Improvements (4000),

Debt Services (5100) and Transfers (5200)