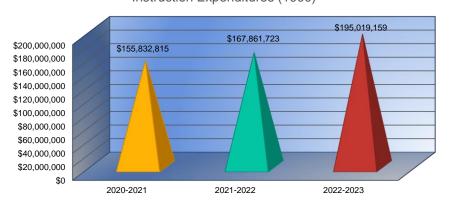

#### **Instruction Expenditures (1000)**

| Actual   S55,738,876   Federal Funds   \$33,468,808   Supplemental General   \$31,415,979   Preschool-Aged At-Risk   \$0   At Risk (K-12)   \$3,787,480   Bilingual Education   \$1,745,936   Virtual Education   \$505,333   Capital Outlay   \$3,215,257   Driver Education   \$0   Declining Enrollment   \$0   Extraordinary School Program   \$729,930   Food Service   \$0   Professional Development   \$0   Summer School   \$30,682   Special Education   \$30,682   Special Education   \$30,682   Special Education   \$30,682   Special Liability   \$0   Career and Postsecondary Ed.   \$5,011,133   Gifts & Grants¹   \$692,141   Special Liability   \$0   Special Reserve   \$0   KPERS Spec. Ret. Contribution   \$15,158,914   Contingency Reserve   \$0   KPERS Spec. Ret. Contribution   \$13,370,695   Activity Fund   \$343,911   Sond and Interest #1   \$0   Bond and Interest #2   \$0   No-Fund Warrant   \$0                                                                                                                                                                                                                                                                              |                                 | 2020-2021     |
|-----------------------------------------------------------------------------------------------------------------------------------------------------------------------------------------------------------------------------------------------------------------------------------------------------------------------------------------------------------------------------------------------------------------------------------------------------------------------------------------------------------------------------------------------------------------------------------------------------------------------------------------------------------------------------------------------------------------------------------------------------------------------------------------------------------------------------------------------------------------------------------------------------------------------------------------------------------------------------------------------------------------------------------------------------------------------------------------------------------------------------------------------------------------------------------------------------------------------|---------------------------------|---------------|
| Federal Funds         \$3,468,808           Supplemental General         \$31,415,979           Preschool-Aged At-Risk         \$0           At Risk (K-12)         \$3,787,480           Bilingual Education         \$1,745,936           Virtual Education         \$505,333           Capital Outlay         \$3,215,257           Driver Education         \$0           Declining Enrollment         \$0           Extraordinary School Program         \$729,930           Food Service         \$0           Professional Development         \$0           Parent Education Program         \$0           Summer School         \$30,682           Special Education         \$32,617,740           Cost of Living         \$0           Career and Postsecondary Ed.         \$5,011,133           Gifts & Grants¹         \$692,141           Special Liability         \$0           School Retirement         \$0           Extraordinary Growth Facilities         \$0           Special Reserve         \$0           KPERS Spec. Ret. Contribution         \$15,158,914           Contingency Reserve         \$0           Text Book & Student Material         \$1,370,695           Activity Fund< |                                 | Actual        |
| Supplemental General         \$31,415,979           Preschool-Aged At-Risk         \$0           At Risk (K-12)         \$3,787,480           Bilingual Education         \$1,745,936           Virtual Education         \$505,333           Capital Outlay         \$3,215,257           Driver Education         \$0           Declining Enrollment         \$0           Extraordinary School Program         \$729,930           Food Service         \$0           Professional Development         \$0           Parent Education Program         \$0           Summer School         \$30,682           Special Education         \$32,617,740           Cost of Living         \$0           Career and Postsecondary Ed.         \$5,011,133           Gifts & Grants¹         \$692,141           Special Liability         \$0           School Retirement         \$0           Extraordinary Growth Facilities         \$0           Special Reserve         \$0           KPERS Spec. Ret. Contribution         \$15,158,914           Contingency Reserve         \$0           Text Book & Student Material         \$1,370,695           Activity Fund         \$343,911           Bond and Interes | General                         | \$55,738,876  |
| Preschool-Aged At-Risk         \$0           At Risk (K-12)         \$3,787,480           Bilingual Education         \$1,745,936           Virtual Education         \$505,333           Capital Outlay         \$3,215,257           Driver Education         \$0           Declining Enrollment         \$0           Extraordinary School Program         \$729,930           Food Service         \$0           Professional Development         \$0           Parent Education Program         \$0           Summer School         \$30,682           Special Education         \$32,617,740           Cost of Living         \$0           Career and Postsecondary Ed.         \$5,011,133           Gifts & Grants¹         \$692,141           Special Liability         \$0           School Retirement         \$0           Extraordinary Growth Facilities         \$0           Special Reserve         \$0           KPERS Spec. Ret. Contribution         \$15,158,914           Contingency Reserve         \$0           Text Book & Student Material         \$1,370,695           Activity Fund         \$343,911           Bond and Interest #1         \$0           No-Fund Warrant           | Federal Funds                   | \$3,468,808   |
| At Risk (K-12)         \$3,787,480           Bilingual Education         \$1,745,936           Virtual Education         \$505,333           Capital Outlay         \$3,215,257           Driver Education         \$0           Declining Enrollment         \$0           Extraordinary School Program         \$729,930           Food Service         \$0           Professional Development         \$0           Parent Education Program         \$0           Summer School         \$30,682           Special Education         \$32,617,740           Cost of Living         \$0           Career and Postsecondary Ed.         \$5,011,133           Gifts & Grants¹         \$692,141           Special Liability         \$0           School Retirement         \$0           Extraordinary Growth Facilities         \$0           Special Reserve         \$0           KPERS Spec. Ret. Contribution         \$15,158,914           Contingency Reserve         \$0           Text Book & Student Material         \$1,370,695           Activity Fund         \$343,911           Bond and Interest #1         \$0           No-Fund Warrant         \$0                                            | Supplemental General            | \$31,415,979  |
| Bilingual Education         \$1,745,936           Virtual Education         \$505,333           Capital Outlay         \$3,215,257           Driver Education         \$0           Declining Enrollment         \$0           Extraordinary School Program         \$729,930           Food Service         \$0           Professional Development         \$0           Parent Education Program         \$0           Summer School         \$30,682           Special Education         \$32,617,740           Cost of Living         \$0           Career and Postsecondary Ed.         \$5,011,133           Gifts & Grants¹         \$692,141           Special Liability         \$0           School Retirement         \$0           Extraordinary Growth Facilities         \$0           Special Reserve         \$0           KPERS Spec. Ret. Contribution         \$15,158,914           Contingency Reserve         \$0           Text Book & Student Material         \$1,370,695           Activity Fund         \$343,911           Bond and Interest #1         \$0           No-Fund Warrant         \$0                                                                                         | Preschool-Aged At-Risk          | \$0           |
| Virtual Education         \$505,333           Capital Outlay         \$3,215,257           Driver Education         \$0           Declining Enrollment         \$0           Extraordinary School Program         \$729,930           Food Service         \$0           Professional Development         \$0           Parent Education Program         \$0           Summer School         \$30,682           Special Education         \$32,617,740           Cost of Living         \$0           Career and Postsecondary Ed.         \$5,011,133           Gifts & Grants¹         \$692,141           Special Liability         \$0           School Retirement         \$0           Extraordinary Growth Facilities         \$0           Special Reserve         \$0           KPERS Spec. Ret. Contribution         \$15,158,914           Contingency Reserve         \$0           Text Book & Student Material         \$1,370,695           Activity Fund         \$343,911           Bond and Interest #1         \$0           Bond and Interest #2         \$0           No-Fund Warrant         \$0                                                                                                | At Risk (K-12)                  | \$3,787,480   |
| Capital Outlay         \$3,215,257           Driver Education         \$0           Declining Enrollment         \$0           Extraordinary School Program         \$729,930           Food Service         \$0           Professional Development         \$0           Parent Education Program         \$0           Summer School         \$30,682           Special Education         \$32,617,740           Cost of Living         \$0           Career and Postsecondary Ed.         \$5,011,133           Gifts & Grants¹         \$692,141           Special Liability         \$0           School Retirement         \$0           Extraordinary Growth Facilities         \$0           Special Reserve         \$0           KPERS Spec. Ret. Contribution         \$15,158,914           Contingency Reserve         \$0           Text Book & Student Material         \$1,370,695           Activity Fund         \$343,911           Bond and Interest #1         \$0           Bond and Interest #2         \$0           No-Fund Warrant         \$0                                                                                                                                              | Bilingual Education             | \$1,745,936   |
| Driver Education         \$0           Declining Enrollment         \$0           Extraordinary School Program         \$729,930           Food Service         \$0           Professional Development         \$0           Parent Education Program         \$0           Summer School         \$30,682           Special Education         \$32,617,740           Cost of Living         \$0           Career and Postsecondary Ed.         \$5,011,133           Gifts & Grants¹         \$692,141           Special Liability         \$0           School Retirement         \$0           Extraordinary Growth Facilities         \$0           Special Reserve         \$0           KPERS Spec. Ret. Contribution         \$15,158,914           Contingency Reserve         \$0           Text Book & Student Material         \$1,370,695           Activity Fund         \$343,911           Bond and Interest #1         \$0           Bond and Interest #2         \$0           No-Fund Warrant         \$0                                                                                                                                                                                           | Virtual Education               | \$505,333     |
| Declining Enrollment         \$0           Extraordinary School Program         \$729,930           Food Service         \$0           Professional Development         \$0           Parent Education Program         \$0           Summer School         \$30,682           Special Education         \$32,617,740           Cost of Living         \$0           Career and Postsecondary Ed.         \$5,011,133           Gifts & Grants¹         \$692,141           Special Liability         \$0           School Retirement         \$0           Extraordinary Growth Facilities         \$0           Special Reserve         \$0           KPERS Spec. Ret. Contribution         \$15,158,914           Contingency Reserve         \$0           Text Book & Student Material         \$1,370,695           Activity Fund         \$343,911           Bond and Interest #1         \$0           Bond and Interest #2         \$0           No-Fund Warrant         \$0                                                                                                                                                                                                                                  | Capital Outlay                  | \$3,215,257   |
| Extraordinary School Program         \$729,930           Food Service         \$0           Professional Development         \$0           Parent Education Program         \$0           Summer School         \$30,682           Special Education         \$32,617,740           Cost of Living         \$0           Career and Postsecondary Ed.         \$5,011,133           Gifts & Grants¹         \$692,141           Special Liability         \$0           School Retirement         \$0           Extraordinary Growth Facilities         \$0           Special Reserve         \$0           KPERS Spec. Ret. Contribution         \$15,158,914           Contingency Reserve         \$0           Text Book & Student Material         \$1,370,695           Activity Fund         \$343,911           Bond and Interest #1         \$0           Bond and Interest #2         \$0           No-Fund Warrant         \$0                                                                                                                                                                                                                                                                             | Driver Education                | \$0           |
| Food Service         \$0           Professional Development         \$0           Parent Education Program         \$0           Summer School         \$30,682           Special Education         \$32,617,740           Cost of Living         \$0           Career and Postsecondary Ed.         \$5,011,133           Gifts & Grants¹         \$692,141           Special Liability         \$0           School Retirement         \$0           Extraordinary Growth Facilities         \$0           Special Reserve         \$0           KPERS Spec. Ret. Contribution         \$15,158,914           Contingency Reserve         \$0           Text Book & Student Material         \$1,370,695           Activity Fund         \$343,911           Bond and Interest #1         \$0           Bond and Interest #2         \$0           No-Fund Warrant         \$0                                                                                                                                                                                                                                                                                                                                      | Declining Enrollment            | \$0           |
| Professional Development         \$0           Parent Education Program         \$0           Summer School         \$30,682           Special Education         \$32,617,740           Cost of Living         \$0           Career and Postsecondary Ed.         \$5,011,133           Gifts & Grants¹         \$692,141           Special Liability         \$0           School Retirement         \$0           Extraordinary Growth Facilities         \$0           Special Reserve         \$0           KPERS Spec. Ret. Contribution         \$15,158,914           Contingency Reserve         \$0           Text Book & Student Material         \$1,370,695           Activity Fund         \$343,911           Bond and Interest #1         \$0           Bond and Interest #2         \$0           No-Fund Warrant         \$0                                                                                                                                                                                                                                                                                                                                                                         | Extraordinary School Program    | \$729,930     |
| Parent Education Program         \$0           Summer School         \$30,682           Special Education         \$32,617,740           Cost of Living         \$0           Career and Postsecondary Ed.         \$5,011,133           Gifts & Grants¹         \$692,141           Special Liability         \$0           School Retirement         \$0           Extraordinary Growth Facilities         \$0           Special Reserve         \$0           KPERS Spec. Ret. Contribution         \$15,158,914           Contingency Reserve         \$0           Text Book & Student Material         \$1,370,695           Activity Fund         \$343,911           Bond and Interest #1         \$0           Bond and Interest #2         \$0           No-Fund Warrant         \$0                                                                                                                                                                                                                                                                                                                                                                                                                        | Food Service                    | \$0           |
| Summer School         \$30,682           Special Education         \$32,617,740           Cost of Living         \$0           Career and Postsecondary Ed.         \$5,011,133           Gifts & Grants¹         \$692,141           Special Liability         \$0           Extraordinary Growth Facilities         \$0           Extraordinary Growth Facilities         \$0           Special Reserve         \$0           KPERS Spec. Ret. Contribution         \$15,158,914           Contingency Reserve         \$0           Text Book & Student Material         \$1,370,695           Activity Fund         \$343,911           Bond and Interest #1         \$0           Bond and Interest #2         \$0           No-Fund Warrant         \$0                                                                                                                                                                                                                                                                                                                                                                                                                                                         | Professional Development        | \$0           |
| Special Education         \$32,617,740           Cost of Living         \$0           Career and Postsecondary Ed.         \$5,011,133           Gifts & Grants¹         \$692,141           Special Liability         \$0           School Retirement         \$0           Extraordinary Growth Facilities         \$0           Special Reserve         \$0           KPERS Spec. Ret. Contribution         \$15,158,914           Contingency Reserve         \$0           Text Book & Student Material         \$1,370,695           Activity Fund         \$343,911           Bond and Interest #1         \$0           Bond and Interest #2         \$0           No-Fund Warrant         \$0                                                                                                                                                                                                                                                                                                                                                                                                                                                                                                                | Parent Education Program        | \$0           |
| Cost of Living         \$0           Career and Postsecondary Ed.         \$5,011,133           Gifts & Grants¹         \$692,141           Special Liability         \$0           School Retirement         \$0           Extraordinary Growth Facilities         \$0           Special Reserve         \$0           KPERS Spec. Ret. Contribution         \$15,158,914           Contingency Reserve         \$0           Text Book & Student Material         \$1,370,695           Activity Fund         \$343,911           Bond and Interest #1         \$0           Bond and Interest #2         \$0           No-Fund Warrant         \$0                                                                                                                                                                                                                                                                                                                                                                                                                                                                                                                                                                 | Summer School                   | \$30,682      |
| Career and Postsecondary Ed.         \$5,011,133           Gifts & Grants¹         \$692,141           Special Liability         \$0           School Retirement         \$0           Extraordinary Growth Facilities         \$0           Special Reserve         \$0           KPERS Spec. Ret. Contribution         \$15,158,914           Contingency Reserve         \$0           Text Book & Student Material         \$1,370,695           Activity Fund         \$343,911           Bond and Interest #1         \$0           Bond and Interest #2         \$0           No-Fund Warrant         \$0                                                                                                                                                                                                                                                                                                                                                                                                                                                                                                                                                                                                      | Special Education               | \$32,617,740  |
| Gifts & Grants¹         \$692,141           Special Liability         \$0           School Retirement         \$0           Extraordinary Growth Facilities         \$0           Special Reserve         \$0           KPERS Spec. Ret. Contribution         \$15,158,914           Contingency Reserve         \$0           Text Book & Student Material         \$1,370,695           Activity Fund         \$343,911           Bond and Interest #1         \$0           Bond and Interest #2         \$0           No-Fund Warrant         \$0                                                                                                                                                                                                                                                                                                                                                                                                                                                                                                                                                                                                                                                                 | Cost of Living                  | \$0           |
| Special Liability         \$0           School Retirement         \$0           Extraordinary Growth Facilities         \$0           Special Reserve         \$0           KPERS Spec. Ret. Contribution         \$15,158,914           Contingency Reserve         \$0           Text Book & Student Material         \$1,370,695           Activity Fund         \$343,911           Bond and Interest #1         \$0           Bond and Interest #2         \$0           No-Fund Warrant         \$0                                                                                                                                                                                                                                                                                                                                                                                                                                                                                                                                                                                                                                                                                                             | Career and Postsecondary Ed.    | \$5,011,133   |
| School Retirement         \$0           Extraordinary Growth Facilities         \$0           Special Reserve         \$0           KPERS Spec. Ret. Contribution         \$15,158,914           Contingency Reserve         \$0           Text Book & Student Material         \$1,370,695           Activity Fund         \$343,911           Bond and Interest #1         \$0           Bond and Interest #2         \$0           No-Fund Warrant         \$0                                                                                                                                                                                                                                                                                                                                                                                                                                                                                                                                                                                                                                                                                                                                                     | Gifts & Grants <sup>1</sup>     | \$692,141     |
| Extraordinary Growth Facilities         \$0           Special Reserve         \$0           KPERS Spec. Ret. Contribution         \$15,158,914           Contingency Reserve         \$0           Text Book & Student Material         \$1,370,695           Activity Fund         \$343,911           Bond and Interest #1         \$0           Bond and Interest #2         \$0           No-Fund Warrant         \$0                                                                                                                                                                                                                                                                                                                                                                                                                                                                                                                                                                                                                                                                                                                                                                                             | Special Liability               | \$0           |
| Special Reserve         \$0           KPERS Spec. Ret. Contribution         \$15,158,914           Contingency Reserve         \$0           Text Book & Student Material         \$1,370,695           Activity Fund         \$343,911           Bond and Interest #1         \$0           Bond and Interest #2         \$0           No-Fund Warrant         \$0                                                                                                                                                                                                                                                                                                                                                                                                                                                                                                                                                                                                                                                                                                                                                                                                                                                   | School Retirement               | \$0           |
| KPERS Spec. Ret. Contribution       \$15,158,914         Contingency Reserve       \$0         Text Book & Student Material       \$1,370,695         Activity Fund       \$343,911         Bond and Interest #1       \$0         Bond and Interest #2       \$0         No-Fund Warrant       \$0                                                                                                                                                                                                                                                                                                                                                                                                                                                                                                                                                                                                                                                                                                                                                                                                                                                                                                                   | Extraordinary Growth Facilities | \$0           |
| Contingency Reserve         \$0           Text Book & Student Material         \$1,370,695           Activity Fund         \$343,911           Bond and Interest #1         \$0           Bond and Interest #2         \$0           No-Fund Warrant         \$0                                                                                                                                                                                                                                                                                                                                                                                                                                                                                                                                                                                                                                                                                                                                                                                                                                                                                                                                                      | Special Reserve                 | \$0           |
| Text Book & Student Material         \$1,370,695           Activity Fund         \$343,911           Bond and Interest #1         \$0           Bond and Interest #2         \$0           No-Fund Warrant         \$0                                                                                                                                                                                                                                                                                                                                                                                                                                                                                                                                                                                                                                                                                                                                                                                                                                                                                                                                                                                                | KPERS Spec. Ret. Contribution   | \$15,158,914  |
| Activity Fund       \$343,911         Bond and Interest #1       \$0         Bond and Interest #2       \$0         No-Fund Warrant       \$0                                                                                                                                                                                                                                                                                                                                                                                                                                                                                                                                                                                                                                                                                                                                                                                                                                                                                                                                                                                                                                                                         | Contingency Reserve             | \$0           |
| Bond and Interest #1 \$0 Bond and Interest #2 \$0 No-Fund Warrant \$0                                                                                                                                                                                                                                                                                                                                                                                                                                                                                                                                                                                                                                                                                                                                                                                                                                                                                                                                                                                                                                                                                                                                                 | Text Book & Student Material    | \$1,370,695   |
| Bond and Interest #2 \$0 No-Fund Warrant \$0                                                                                                                                                                                                                                                                                                                                                                                                                                                                                                                                                                                                                                                                                                                                                                                                                                                                                                                                                                                                                                                                                                                                                                          | Activity Fund                   | \$343,911     |
| No-Fund Warrant \$0                                                                                                                                                                                                                                                                                                                                                                                                                                                                                                                                                                                                                                                                                                                                                                                                                                                                                                                                                                                                                                                                                                                                                                                                   | Bond and Interest #1            | \$0           |
|                                                                                                                                                                                                                                                                                                                                                                                                                                                                                                                                                                                                                                                                                                                                                                                                                                                                                                                                                                                                                                                                                                                                                                                                                       | Bond and Interest #2            | \$0           |
|                                                                                                                                                                                                                                                                                                                                                                                                                                                                                                                                                                                                                                                                                                                                                                                                                                                                                                                                                                                                                                                                                                                                                                                                                       | No-Fund Warrant                 | \$0           |
| Special Assessment \$0                                                                                                                                                                                                                                                                                                                                                                                                                                                                                                                                                                                                                                                                                                                                                                                                                                                                                                                                                                                                                                                                                                                                                                                                | Special Assessment              | \$0           |
| Temporary Note \$0                                                                                                                                                                                                                                                                                                                                                                                                                                                                                                                                                                                                                                                                                                                                                                                                                                                                                                                                                                                                                                                                                                                                                                                                    | Temporary Note                  | \$0           |
| SUBTOTAL \$155,832,815                                                                                                                                                                                                                                                                                                                                                                                                                                                                                                                                                                                                                                                                                                                                                                                                                                                                                                                                                                                                                                                                                                                                                                                                | SUBTOTAL                        | \$155,832,815 |
| Enrollment (FTE) <sup>3</sup> 21,784.2                                                                                                                                                                                                                                                                                                                                                                                                                                                                                                                                                                                                                                                                                                                                                                                                                                                                                                                                                                                                                                                                                                                                                                                | Enrollment (FTE) <sup>3</sup>   | 21,784.2      |
| Amount per Pupil <sup>2</sup> \$7,153                                                                                                                                                                                                                                                                                                                                                                                                                                                                                                                                                                                                                                                                                                                                                                                                                                                                                                                                                                                                                                                                                                                                                                                 | Amount per Pupil <sup>2</sup>   | \$7,153       |
| Adult Education \$0                                                                                                                                                                                                                                                                                                                                                                                                                                                                                                                                                                                                                                                                                                                                                                                                                                                                                                                                                                                                                                                                                                                                                                                                   |                                 |               |
| Adult Supplemental Education \$0                                                                                                                                                                                                                                                                                                                                                                                                                                                                                                                                                                                                                                                                                                                                                                                                                                                                                                                                                                                                                                                                                                                                                                                      | Adult Supplemental Education    | \$0           |
| Special Education Coop \$0                                                                                                                                                                                                                                                                                                                                                                                                                                                                                                                                                                                                                                                                                                                                                                                                                                                                                                                                                                                                                                                                                                                                                                                            |                                 | \$0           |
| TOTAL \$155,832,815                                                                                                                                                                                                                                                                                                                                                                                                                                                                                                                                                                                                                                                                                                                                                                                                                                                                                                                                                                                                                                                                                                                                                                                                   |                                 | \$155,832,815 |