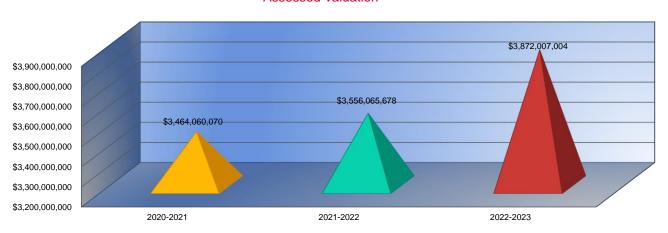

.000  |
|           | 0.000  |
|           | 0.132  |
|           | 0.000  |
|           | 58.967 |
|           | 0.000  |
|           | 0.000  |
|           | 0.000  |
|           | 2.019  |
|           | 0.197  |
|           | 2.216  |







#### **Other Information**

|                    | 2020-2021       |
|--------------------|-----------------|
|                    | Actual          |
| Assessed Valuation | \$3,464,060,070 |
| Total USD Debt     | \$417.470.000   |

| 2021-2022       |  |  |  |  |  |  |
|-----------------|--|--|--|--|--|--|
| Actual          |  |  |  |  |  |  |
| \$3,556,065,678 |  |  |  |  |  |  |
| \$363,885,000   |  |  |  |  |  |  |

| 2022-2023       |
|-----------------|
| Budget          |
| \$3,872,007,004 |
| \$376,230,000   |

#### **Assessed Valuation**



#### **Total USD Debt**



#### **Salaries**

|                                          | 2020-21 Actual |               |                |         | 2021-22 Actual |                   |         | 2022-23 Contracted |                   |  |
|------------------------------------------|----------------|---------------|----------------|---------|----------------|-------------------|---------|--------------------|-------------------|--|
|                                          | FTE            | Total Salary  | Average Salary | FTE     | Total Salary   | Average<br>Salary | FTE     | Total Salary       | Average<br>Salary |  |
| Administrators (Certified/Non-Certified) | 103.0          | \$14,659,704  | \$142,327      | 103.0   | \$15,101,062   | \$146,612         | 105.0   | \$15,500,000