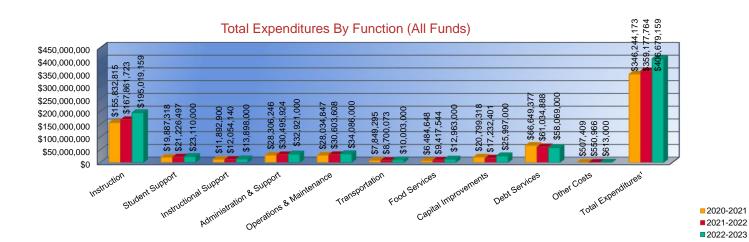

#### **Total Expenditures By Function (All Funds)**

| Instruction                     |
|---------------------------------|
| Student Support                 |
| Instructional Support           |
| Administration & Support        |
| Operations & Maintenance        |
| Transportation                  |
| Food Services                   |
| Capital Improvements            |
| Debt Services                   |
| Other Costs                     |
| Total Expenditures <sup>1</sup> |

| 2020-2021 |        |
|-----------|--------|
| Actual    |        |
| \$155,83  | 32,815 |
| \$19,88   | 87,318 |
| \$11,89   | 92,900 |
| \$28,30   | 06,246 |
| \$28,0    | 34,847 |
| \$7,8     | 49,295 |
| \$6,48    | 84,648 |
| \$20,79   | 99,318 |
| \$66,64   | 49,377 |
| \$50      | 07,409 |
| \$346,2   | 44,173 |
|           |        |

| 2021-2022     |  |  |
|---------------|--|--|
| Actual        |  |  |
| \$167,861,723 |  |  |
| \$21,226,497  |  |  |
| \$12,054,140  |  |  |
| \$30,495,924  |  |  |
| \$30,603,608  |  |  |
| \$8,700,073   |  |  |
| \$9,417,544   |  |  |
| \$17,232,401  |  |  |
| \$61,034,888  |  |  |
| \$550,966     |  |  |
| \$359,177,764 |  |  |

| 2022 2022     |
|---------------|
| 2022-2023     |
| Budget        |
| \$195,019,159 |
| \$23,110,000  |
| \$13,898,000  |
| \$32,921,000  |
| \$34,086,000  |
| \$10,003,000  |
| \$12,963,000  |
| \$25,997,000  |
| \$58,069,000  |
| \$613,000     |
| \$406,679,159 |

Funds Included: (06) General, (07) Federal Funds, (08) Supplemental General, (10) Adult Education, (11) Preschool-Aged At-Risk, (12) Adult Supplemental Education, (13) At Risk (K-12), (14) Bilingual Education, (15) Virtual Education, (16) Capital Outlay, (18) Driver Education, (22) Extraordinary School Program, (26) Professional Development, (28) Parent Education, (29) Summer School, (30) Special Education, (34) Career and Postsecondary Education, (35) Gifts & Grants, (42) Special Liability Expense, (44) School Retirement, (51) KPERS Special Retirement Contribution, (53) Contingency Reserve, (55) Textbook & Student Material Revolving, (56) Activity Fund, (62) Bond & Interest #1, (63) Bond & Interest #2, (66) No-Fund Warrant, (67) Special Assessment, and (78) Special Education Coop Fund.