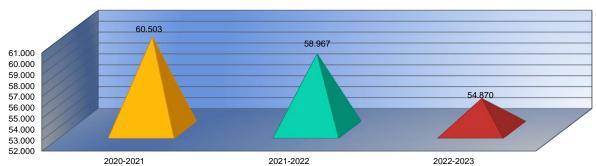

oard                | 0.000     |
| Public Library Board & Emp Benefits | 0.000     |
| Recreation Commission               | 1.977     |
| Rec Comm Employee Bnfts             | 0.216     |
| TOTAL OTHER                         | 2.193     |

| 2021-2022 |        |
|-----------|--------|
| Actual    |        |
|           | 20.000 |
|           | 12.902 |
|           | 0.000  |
|           | 8.000  |
|           | 0.000  |
|           | 1.856  |
|           | 0.351  |
|           | 0.000  |
|           | 0.572  |
|           | 15.154 |
|           | 0.000  |
|           | 0.000  |
|           | 0.132  |
|           | 0.000  |
|           | 58.967 |
|           | 0.000  |
|           | 0.000  |
|           | 0.000  |
|           | 2.019  |
|           | 0.197  |
|           | 2.216  |







#### **Other Information**

|                    | 2020-2021       |
|--------------------|-----------------|
|                    | Actual          |
| Assessed Valuation | \$3,464,060,070 |
| Total USD Debt     | \$417.470.000   |

| 2021-2022       |  |  |  |  |  |  |
|-----------------|--|--|--|--|--|--|
| Actual          |  |  |  |  |  |  |
| \$3,556,065,678 |  |  |  |  |  |  |
| \$363,885,000   |  |  |  |  |  |  |

| 2022-2023       |
|-----------------|
| Budget          |
| \$3,872,007,004 |
| \$376,230,000   |

#### **Assessed Valuation**



#### **Total USD Debt**



#### **Salaries**

|                                          | 2020-21 Actual |               |                |         | 2021-22 Actual |                   |         | 2022-23 Contracted |                   |  |