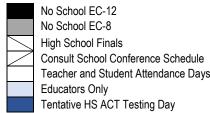

--|-----|-----|-----|-----|
|     |     |     | 1   | 2   | 3   | 4   |
| 5   | 6   | 7   | 8   | 9   | 10  | 11  |
| 12  | 13  | 14  | 15  | 16  | 17  | 18  |
| 19  | 20  | 21  | 22_ | 23_ | 24  | 25  |
| 26  | 27  | 28  | 29  | 30  | 31  |     |

## **JUNE**

|   | Sun | Mon | Tue | Wed | Thu | Fri | Sat |
|---|-----|-----|-----|-----|-----|-----|-----|
| ſ |     |     |     |     |     |     | 1   |
| ſ | 2   | 3   | 4   | 5   | 6   | 7   | 8   |
|   | 9   | 10  | 11  | 12  | 13  | 14  | 15  |
|   | 16  | 17  | 18  | 19  | 20  | 21  | 22  |
|   | 23  | 24  | 25  | 26  | 27  | 28  | 29  |

# **NOTES**

The last day of school for students will be May 24, 2024. While snow days are within the calendar, emergency closure days may require the last day of school to be adjusted.

# **LEGEND**