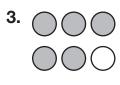

## **Fractions and Sets**

In **1** through **3**, write the fraction of the counters that are shaded.

Draw a picture of the set described.

- **4.** 4 shapes,  $\frac{3}{4}$  of the shapes are squares **5.** 6 shapes,  $\frac{1}{6}$  of the shapes are circles shapes are triangles