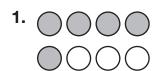

## **Fractions and Sets**

In **1** through **3**, write the fraction of the counters that are shaded.

Draw a picture of the set described.

- **4.** 4 shapes,  $\frac{3}{4}$  of the shapes are squares **5.** 6 shapes,  $\frac{1}{6}$  of the shapes are circles shapes are triangles