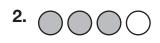

## **Fractions and Sets**

In **1** through **3**, write the fraction of the counters that are shaded.

Draw a picture of the set described.

- **4.** 4 shapes,  $\frac{3}{4}$  of the shapes are squares **5.** 6 shapes,  $\frac{1}{6}$  of the shapes are circles shapes are triangles