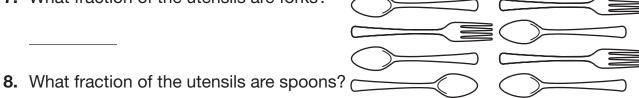

In 7 and 8, use the utensils to answer the questions.

7. What fraction of the utensils are forks?

- 9. Persevere Johnny bought 6 movie tickets and spent \$54. Of the tickets he bought,  $\frac{3}{6}$  were children's tickets that cost \$8 each. The other tickets were adult tickets. How much does one adult ticket cost?
- **10.** Pamela has 4 pink ribbons, 3 green ribbons, and 1 blue ribbon. What fraction of Pamela's ribbons are green?
  - **A**  $\frac{1}{3}$