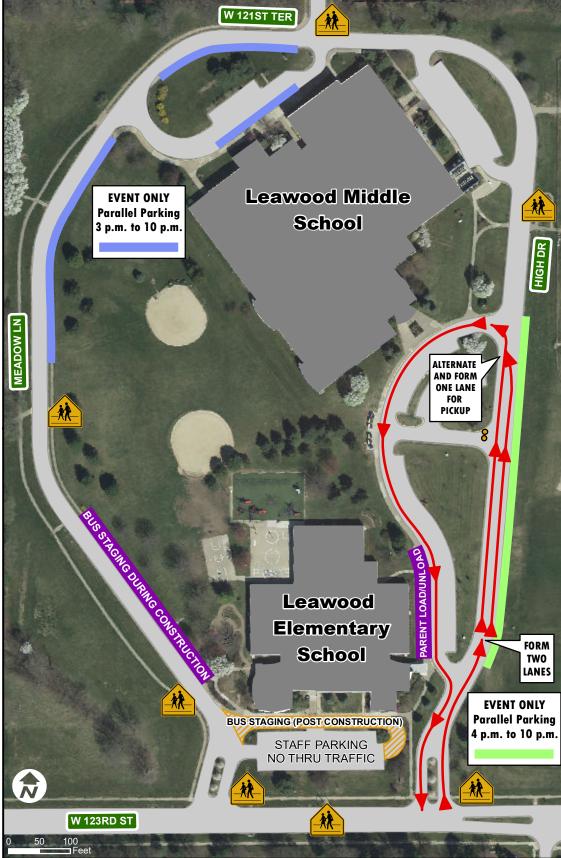

## Leawood Elementary

Effective March 2018

Map created by Blue Valley School District Facilities & Operations Department Supporting data provided by Johnson County AIMS March, 2018

## **Arrival and Dismissal Instructions**

Drivers are encouraged to use the preferred parent/guardian loop that enters campus at 123rd & High Drive. The drop-off/pick-up site will be located at the pedestrian railing system near the main entrance of the elementary school. We appreciate all drivers' patience, understanding and attentive driving as we work to improve our facility and provide a safe drop-off/pick-up experience for our students and families.