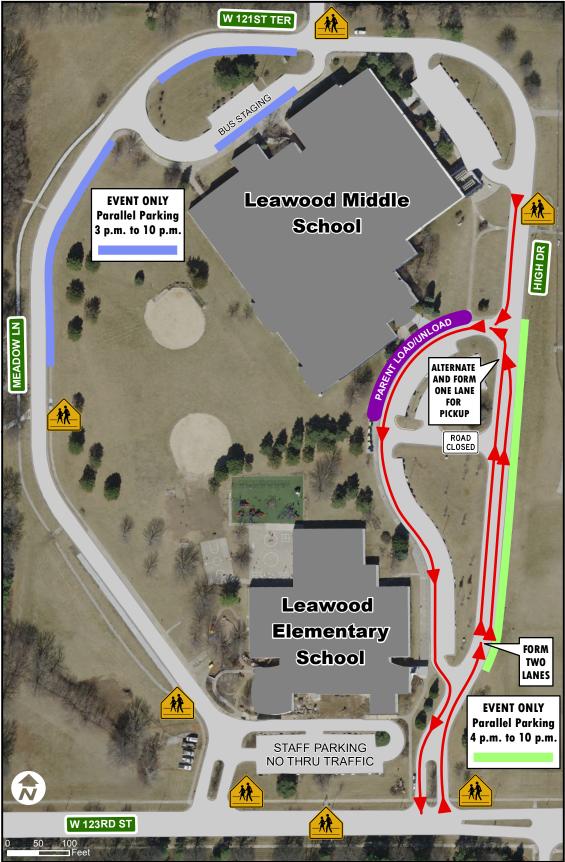

## **Arrival and Dismissal Instructions**

Drivers are encouraged to use the preferred parent/guardian loop that enters campus at 123rd & High Drive. The drop-off/pick-up site will be located at the main entrance of the middle school. We appreciate all drivers' patience, understanding and attentive driving as we work to improve our facility and provide a safe drop-off/pick-up experience for our students and families.