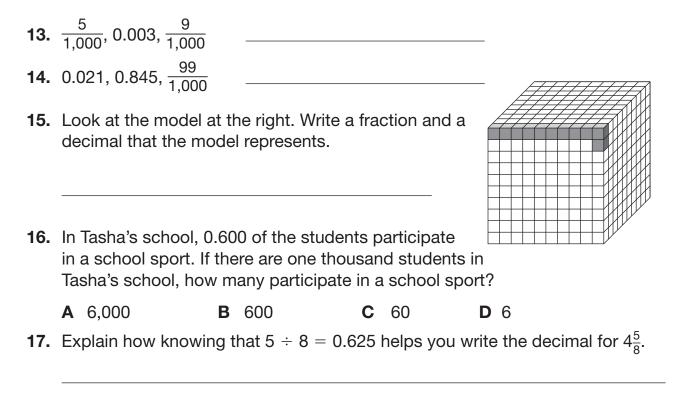

## Name \_\_\_\_\_

## Thousandths

Write each decimal as either a fraction or a mixed number.

| <b>1.</b> 0.007 | <br><b>2.</b> 0.052 |  |
|-----------------|---------------------|--|
| <b>3.</b> 0.038 | <br><b>4.</b> 0.259 |  |
| <b>5.</b> 3.020 | <br><b>6.</b> 4.926 |  |

Write each fraction as a decimal.

| 7.  | 73<br>1,000  | <br><b>8.</b> $\frac{593}{1,000}$  |  |
|-----|--------------|------------------------------------|--|
| 9.  | 854<br>1,000 | <br><b>10.</b> $\frac{11}{1,000}$  |  |
| 11. | 5<br>1,000   | <br><b>12.</b> $\frac{996}{1,000}$ |  |

Write the numbers in order from least to greatest.