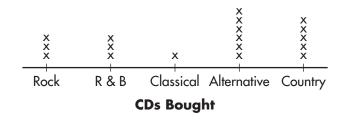

## Music Bought in Class B

- **3.** If the entire class responded to the survey, how many students are in the class?
- 4. What information was collected about music? \_\_\_\_\_
- **5.** Use the line plot above. Which type of CDs did students buy most often?
  - A Alternative B Classical C Country D Rock
- **6.** Write a survey question that might gather the following information. "In one school there are 6 sets of twins, 2 sets of triplets, and one set of quadruplets."