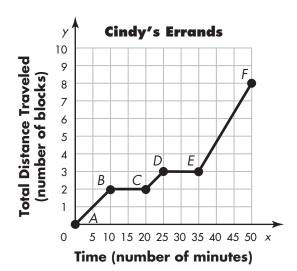

## Problem Solving: Writing to Explain

For **1** through **5**, use the graph below. The graph shows Cindy's errands.

**1.** Look at the coordinates at Point *A*. What does Point *A* represent?

**2.** What does Point *B* represent?

3. What do you think happened between Points B and C?

- 4. Which of the following statements is supported by the graph?
  - **A** Ten minutes occurred between Points *B* and *C*.
  - **B** Cindy stopped for different amounts of time.
  - **C** Cindy spent more time stopping than walking.
  - **D** Cindy traveled 8 blocks in 30 minutes.
- 5. Write a complete story to match the data from the graph.